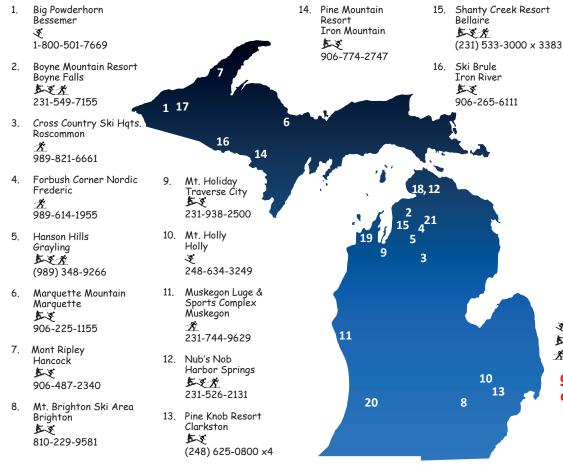

## Discover Michigan Skiing participating ski areas:

- 17. Snowriver Mtn. Resort Wakefield 52 800-346-3426
  - 8. The Highlands at Harbor Springs Harbor Springs 歩くか 231-526-3030
- 19. The Homestead Glen Arbor 53 231-334-5249
- 20. Timber Ridge Gobles
  - (269) 694-9449
- 21. Treetops Resort Gaylord (989) 732-6711
- 🔾 Discover Michigan Downhill Skiing
- Discover Michigan Snowboarding
- Ճ Discover Michigan Cross-Country Skiing